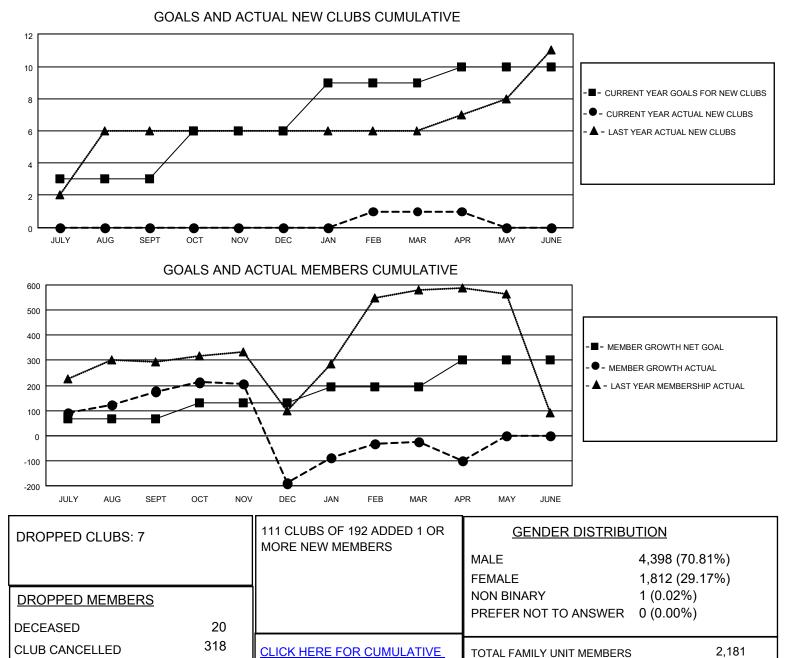

## LOCATION INDIA

District 324 M

Results as of: 4/30/2023

| Clubs                 |               |           |               | Members               |                        |                         |                                                    |
|-----------------------|---------------|-----------|---------------|-----------------------|------------------------|-------------------------|----------------------------------------------------|
| RESULTS FOR 2022-2023 |               |           |               | RESULTS FOR 2022-2023 |                        |                         |                                                    |
| QUARTER               | NEW CLUB GOAL | NEW CLUBS | DROPPED CLUBS | QUARTER MEMI          | BER GROWTH NET<br>GOAL | MEMBER GROWTH<br>ACTUAL | DROPPED<br>MEMBERS ACTUAL<br>(including transfers) |
| JULY/AUG/SEPT         | 3             | 0         | 0             | JULY/AUG/SEPT         | 65                     | 343                     | 88                                                 |
| OCT/NOV/DEC           | 3             | 0         | 6             | OCT/NOV/DEC           | 65                     | 93                      | 454                                                |
| JAN/FEB/MAR           | 3             | 1         | 1             | JAN/FEB/MAR           | 65                     | 483                     | 63                                                 |
| APR/MAY/JUNE          | 1             | 0         | 0             | APR/MAY/JUNE          | 105                    | 47                      | 97                                                 |